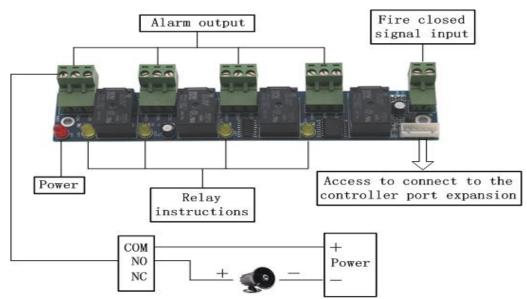

simple interface, the design performance characteristics of stability. With its power and relay instructions, may direct communication failures, is a good cost performance of the joint extension.

## 2. Characteristics

1) Four-alarm output, free to the host controller to the definition of a door and the door to a number of features.

2) Can connect the output signal fire, the Fire received the signal controller automatically open their doors to all and have a fire alarm records available for consultation.

3) Support for the "illegal intrusion" and "the door is not closed for a long time" and "coercion to enter," and "linkage to open the door" and "invalid card" and "fire" alarm linkage output, and so on.

4) Can be set for each output of the delay time 0-6000 seconds.

## 3. Structure